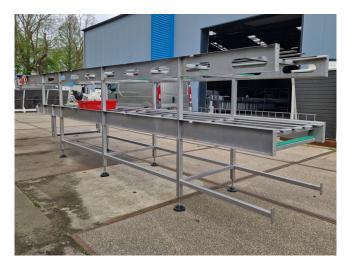

#### **Used Conveyer belt RVS**

Used RVS Conveyer belt with a plastic belt. Including 3 WBS electromotors to drive the belt. Upper belt has the following dimensions: 15.120x850 mm (Length x width) & under belt has the following dimensions: 12.040x850 mm (Lenght x width).