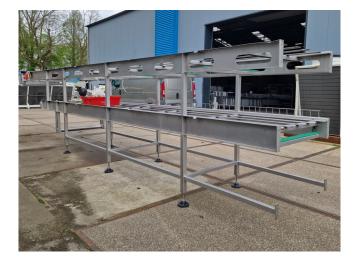

#### **Used Conveyer belt RVS**

Used RVS Conveyer belt with a plastic belt. Including 3 WBS electromotors to drive the belt. Upper belt has the following dimensions: 15.120x850 mm (Length x width) & under belt has the following dimensions: 12.040x850 mm (Lenght x width).