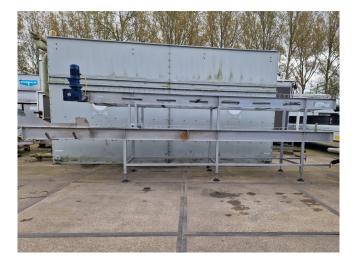

#### **Used Conveyer belt RVS**

Used RVS Conveyer belt with a plastic belt. Including 3 WBS electromotors to drive the belt. Upper belt has the following dimensions: 15.120x850 mm (Length x width) & under belt has the following dimensions: 12.040x850 mm (Lenght x width).