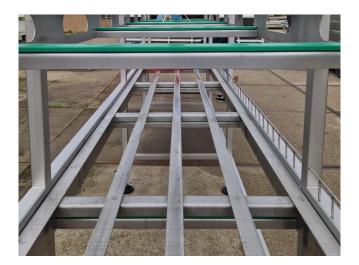

#### **Used Conveyer belt RVS**

Used RVS Conveyer belt with a plastic belt. Including 3 WBS electromotors to drive the belt. Upper belt has the following dimensions: 15.120x850 mm (Length x width) & under belt has the following dimensions: 12.040x850 mm (Lenght x width).