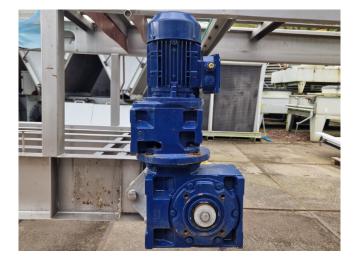

#### **Used Conveyer belt RVS**

Used RVS Conveyer belt with a plastic belt. Including 3 WBS electromotors to drive the belt. Upper belt has the following dimensions: 15.120x850 mm (Length x width) & under belt has the following dimensions: 12.040x850 mm (Lenght x width).

| wbs                 | tel.: 0321 384874 CE       |
|---------------------|----------------------------|
| AANDRIJFTECHNIEK W  | ww.wbs-aandrijftechniek.nl |
| Type AP.STO71B      | IEC60034                   |
| Serienr 17110032930 | kW 0.37                    |
|                     |                            |
| - Volt 230/400 A/Y  | Amp 1,82/1,05              |
| Min-1 1390          | IM                         |
| Hz                  | Opm                        |
| eas D o 74 Isl      | IP 55 Nm rem               |
|                     |                            |