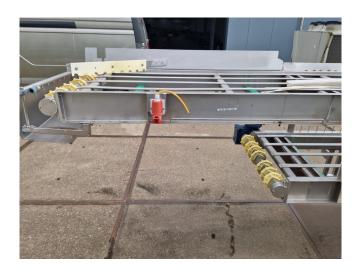

#### **Used Conveyer belt RVS**

Used RVS Conveyer belt with a plastic belt. Including 3 WBS electromotors to drive the belt. Upper belt has the following dimensions: 15.120x850 mm (Length x width) & under belt has the following dimensions: 12.040x850 mm (Lenght x width).