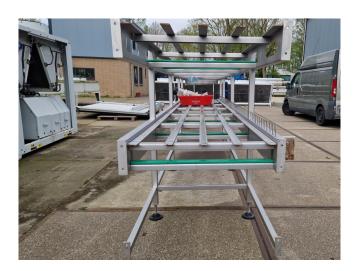

#### **Used Conveyer belt RVS**

Used RVS Conveyer belt with a plastic belt. Including 3 WBS electromotors to drive the belt. Upper belt has the following dimensions: 15.120x850 mm (Length x width) & under belt has the following dimensions: 12.040x850 mm (Lenght x width).