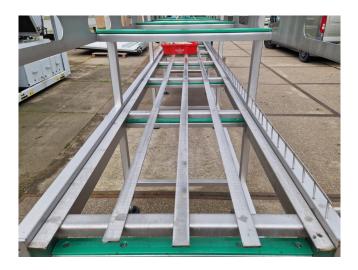

#### **Used Conveyer belt RVS**

Used RVS Conveyer belt with a plastic belt. Including 3 WBS electromotors to drive the belt. Upper belt has the following dimensions: 15.120x850 mm (Length x width) & under belt has the following dimensions: 12.040x850 mm (Lenght x width).