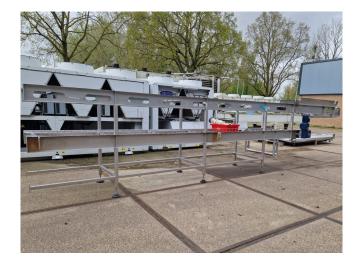

#### **Used Conveyer belt RVS**

Used RVS Conveyer belt with a plastic belt. Including 3 WBS electromotors to drive the belt. Upper belt has the following dimensions: 15.120x850 mm (Length x width) & under belt has the following dimensions: 12.040x850 mm (Lenght x width).