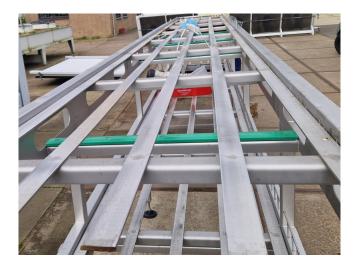

#### **Used Conveyer belt RVS**

Used RVS Conveyer belt with a plastic belt. Including 3 WBS electromotors to drive the belt. Upper belt has the following dimensions: 15.120x850 mm (Length x width) & under belt has the following dimensions: 12.040x850 mm (Lenght x width).