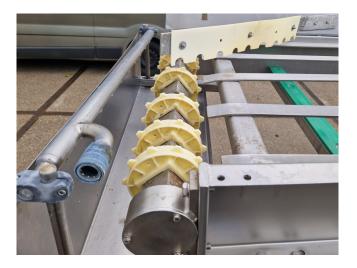

#### **Used Conveyer belt RVS**

Used RVS Conveyer belt with a plastic belt. Including 3 WBS electromotors to drive the belt. Upper belt has the following dimensions: 15.120x850 mm (Length x width) & under belt has the following dimensions: 12.040x850 mm (Lenght x width).