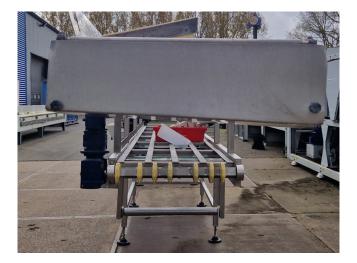

#### **Used Conveyer belt RVS**

Used RVS Conveyer belt with a plastic belt. Including 3 WBS electromotors to drive the belt. Upper belt has the following dimensions: 15.120x850 mm (Length x width) & under belt has the following dimensions: 12.040x850 mm (Lenght x width).