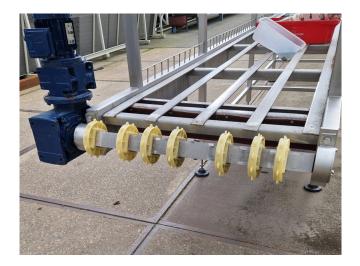

#### **Used Conveyer belt RVS**

Used RVS Conveyer belt with a plastic belt. Including 3 WBS electromotors to drive the belt. Upper belt has the following dimensions: 15.120x850 mm (Length x width) & under belt has the following dimensions: 12.040x850 mm (Lenght x width).

| wbs                 | tel.: 0321 384874 CE       |
|---------------------|----------------------------|
| AANDRIJFTECHNIEK W  | ww.wbs-aandrijftechniek.nl |
| Type AP.STO71B      | IEC60034                   |
| Serienr 17110032930 | kW 0.37                    |
|                     |                            |
| - Volt 230/400 A/Y  | Amp 1,82/1,05              |
| Min-1 1390          | IM                         |
| Hz                  | Opm                        |
| eas D o 74 Isl      | IP 55 Nm rem               |
|                     |                            |