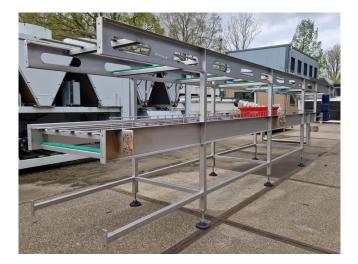

#### **Used Conveyer belt RVS**

Used RVS Conveyer belt with a plastic belt. Including 3 WBS electromotors to drive the belt. Upper belt has the following dimensions: 15.120x850 mm (Length x width) & under belt has the following dimensions: 12.040x850 mm (Lenght x width).