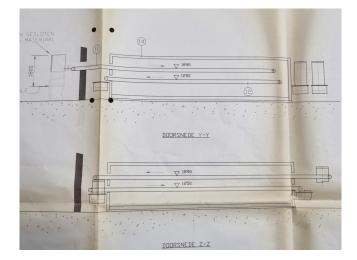

#### **Used Conveyer belt RVS**

Used RVS Conveyer belt with a plastic belt. Including 3 WBS electromotors to drive the belt. Upper belt has the following dimensions: 15.120x850 mm (Length x width) & under belt has the following dimensions: 12.040x850 mm (Lenght x width).